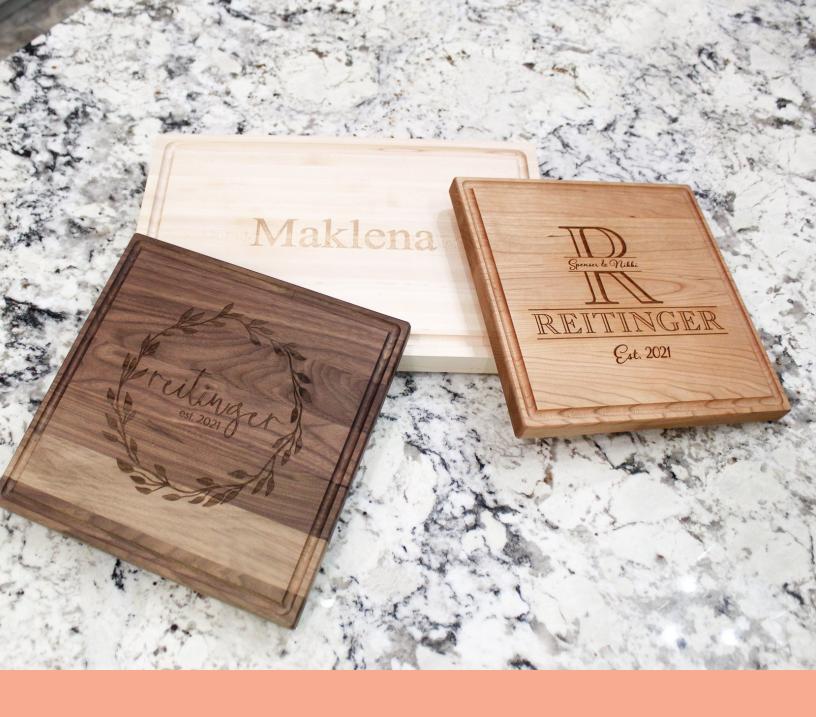

Custom cutting boards are the perfect closing gift for any home. We offer a wide variety of styles to fit any budget.

All of our cutting boards can be customized to any design you choose. Every board is available in Maple, Cherry, or Walnut, unless otherwise noted.