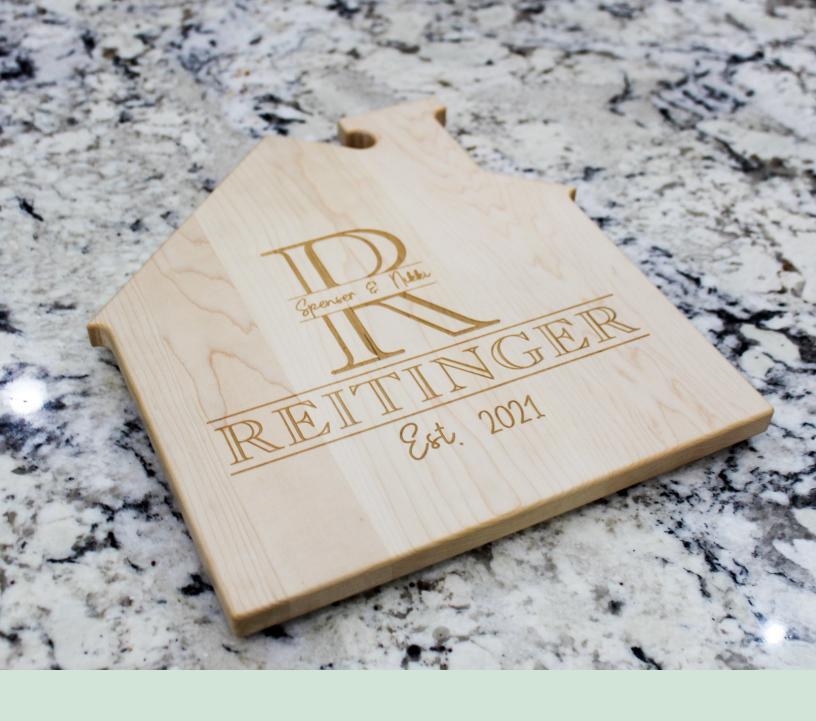

### Classic Cutting Boards

CURVED WOOD CUTTING BOARD WITH ROUNDED CORNERS 9" X 12" X 3/4"

\*Comes only in Walnut

HOUSE SHAPED CUTTING BOARD 13" X 14" X 3/4"

\$65

LARGE ROUND CUTTING BOARD WITH ROUNDED EDGES 15" X 3/4"