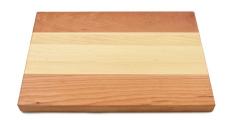

### Classic Cutting Boards

SMALL CHARCUTERIE BOARD WITH CUTOUT 6" X 11" X 3/4"

\$40

CHARCUTERIE BOARD WITH CUTOUT 8" X 14" X 3/4"

\$55

LARGE MULTI-SPECIES WOOD CUTTING BOARD 10 ½" X 16" X 3/4"

\*Comes in Cherry/Maple and Walnut/Cherry

\$65

MULTI-SPECIES WOOD CUTTING BOARD 9" X 12" X 3/4"

\*Comes in Cherry/Maple and Walnut/Cherry