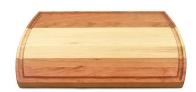

### Classic Cutting Boards

SMALL CHARCUTERIE BOARD WITH CUTOUT 6" X 11" X 3/4"

\$40

CHARCUTERIE BOARD WITH CUTOUT 8" X 14" X 3/4"

\$55

LARGE MULTI-SPECIES WOOD CUTTING BOARD 10 ½" X 16" X 3/4"

\*Comes in Cherry/Maple and Walnut/Cherry

\$65

MULTI-SPECIES WOOD CUTTING BOARD 9" X 12" X 3/4"

\*Comes in Cherry/Maple and Walnut/Cherry

\$50

CURVED WOOD CUTTING BOARD WITH ROUNDED CORNERS 9" X 12" X 3/4"

\$80

ARCHED MULTI WOOD SPECIES CUTTING BOARD 9" X 12" X 3/4"

\*Comes in Cherry/Maple and Walnut/Cherry

\$50

LARGE ARCHED MULTI WOOD SPECIES CUTTING BOARD 10 ½" X 16" X ¾"