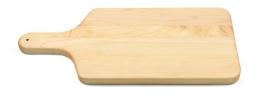

### Live Edge Cutting Boards

SOLID CHERRY WOOD ARTISAN SERVING BOARD WITH HANDLE WIDTH 6" TO 10" X 15" X 3/4"

\$65

LARGE SOLID CHERRY WOOD ARTISAN SERVING BOARD WITH HANDLE WIDTH 8" TO 12" X 18" X 3/4"

\$75