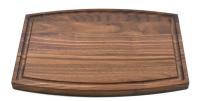

\$65

SMALL ROUND WOOD CUTTING BOARD WITH JUICE GROOVE 10 ½" X ¾"

\$50

LARGE ROUND WOOD CUTTING BOARD WITH JUICE GROOVE 13 ½" X ¾"

LARGE WOOD CUTTING BOARD WITH JUICE GROOVE 10 ½" X 16" X ¾"

\$65

ARCHED WOOD CUTTING BOARD WITH JUICE GROOVE 9" X 12" X 3/4"