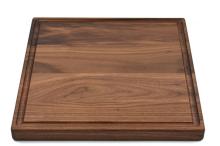

## Classic Cutting Boards

### Classic Cutting Boards

CLASSIC WOOD CUTTING BOARD 9" X 12" X 3/4"

\$50

LARGE WOOD CUTTING BOARD 11" X 14" X 3/4"

\$55

MINI WOOD CUTTING BOARD 7" X 8" X 3/4"

\$25

TRADITIONAL WOOD CUTTING BOARD 10 ½" X 16" X ¾"