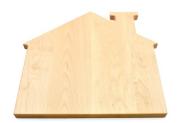

### Classic Cutting Boards

CURVED WOOD CUTTING BOARD WITH ROUNDED CORNERS 9" X 12" X 3/4"

\*Comes only in Walnut

HOUSE SHAPED CUTTING BOARD 13" X 14" X 3/4"

\$65

LARGE ROUND CUTTING BOARD WITH ROUNDED EDGES 15" X 3/4"