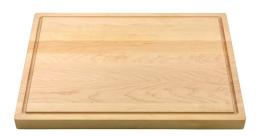

# Juice Groove Cutting Boards

SMALL CUTTING BOARD WITH JUICE GROOVE 8" X 12" X 34"

\$40

LARGE CUTTING BOARD WITH JUICE GROOVE 11" X 17" X 3/4"

\$65

SQUARE WOOD CUTTING BOARD WITH JUICE GROOVE 12" X 12" X 1"