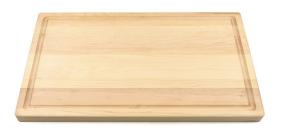

## Classic Cutting Boards

### Classic Cutting Boards

CLASSIC WOOD CUTTING BOARD 9" X 12" X 3/4"

\$50

LARGE WOOD CUTTING BOARD 11" X 14" X 3/4"

\$55

MINI WOOD CUTTING BOARD 7" X 8" X 3/4"

\$25

TRADITIONAL WOOD CUTTING BOARD 10 ½" X 16" X ¾"