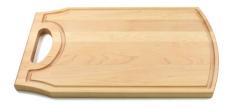

### Classic Cutting Boards

CLASSIC WOOD CUTTING BOARD 9" X 12" X 3/4"

\$50

LARGE WOOD CUTTING BOARD 11" X 14" X 3/4"

\$55

MINI WOOD CUTTING BOARD 7" X 8" X 3/4"

\$25

TRADITIONAL WOOD CUTTING BOARD 10 ½" X 16" X ¾"

### Cutting Boards with Handles

SMALL CUTOUT HANDLE BOARD 9" X 12" X 34"

\$50

LARGE CUTOUT HANDLE BOARD 10 ½" X 16" X ¾"

\$65

CUTTING BOARD WITH ROUNDED HANDLE 10 ½" X 16" X ¾"

\$65

LARGE CHEESE BOARD WITH HANDLE 8" X 17" X 3/4"