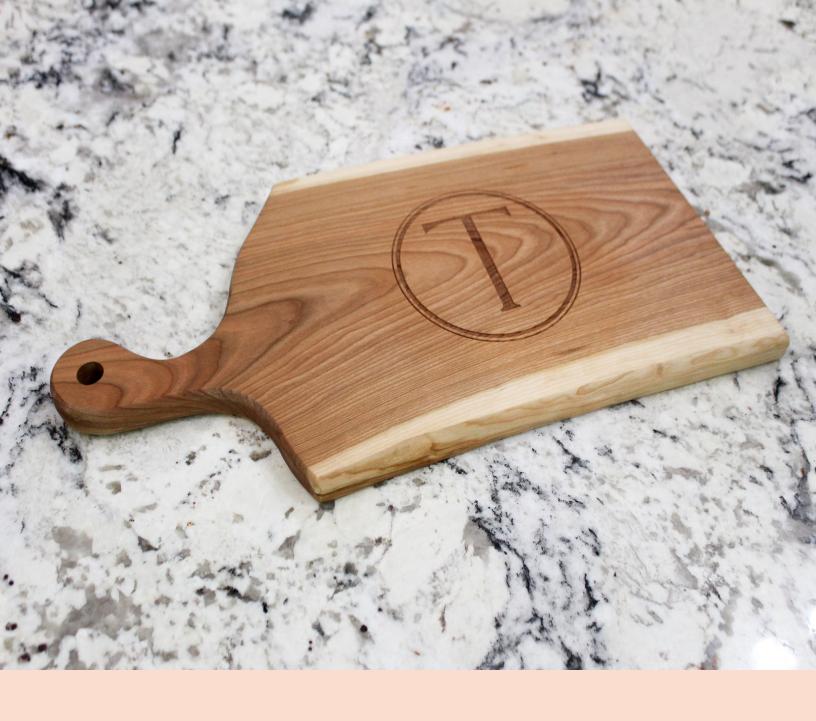

### Live Edge Cutting Boards

SOLID CHERRY WOOD ARTISAN SERVING BOARD WITH HANDLE WIDTH 6" TO 10" X 15" X 3/4"

\$65

LARGE SOLID CHERRY WOOD ARTISAN SERVING BOARD WITH HANDLE WIDTH 8" TO 12" X 18" X 3/4"

\$75