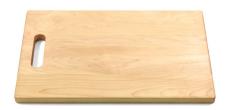

### Classic Cutting Boards

SMALL CHARCUTERIE BOARD WITH CUTOUT 6" X 11" X 3/4"

\$40

CHARCUTERIE BOARD WITH CUTOUT 8" X 14" X 3/4"

\$55

LARGE MULTI-SPECIES WOOD CUTTING BOARD 10 ½" X 16" X 3/4"

\*Comes in Cherry/Maple and Walnut/Cherry