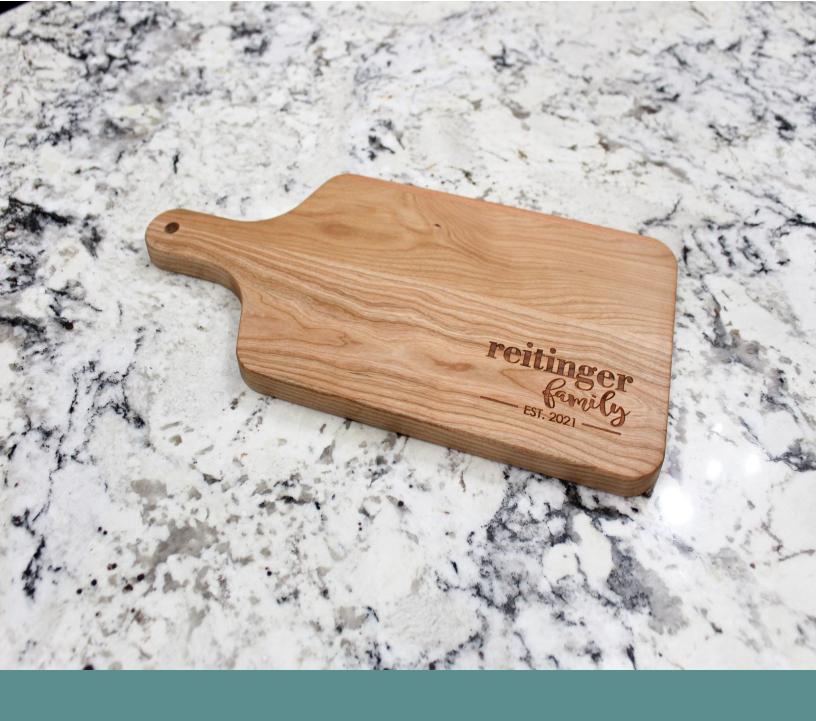

Custom cutting boards are the perfect closing gift for any home. We offer a wide variety of styles to fit any budget.

All of our cutting boards can be customized to any design you choose. Every board is available in Maple, Cherry, or Walnut, unless otherwise noted.