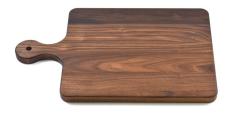

### Live Edge Cutting Boards

SOLID CHERRY WOOD ARTISAN SERVING BOARD WITH HANDLE WIDTH 6" TO 10" X 15" X 3/4"

\$65

LARGE SOLID CHERRY WOOD ARTISAN SERVING BOARD WITH HANDLE WIDTH 8" TO 12" X 18" X 3/4"

\$75