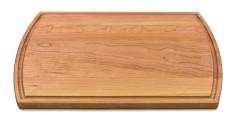

# Juice Groove Cutting Boards

SMALL CUTTING BOARD WITH JUICE GROOVE 8" X 12" X 34"

\$40

LARGE CUTTING BOARD WITH JUICE GROOVE 11" X 17" X 3/4"

\$65

SQUARE WOOD CUTTING BOARD WITH JUICE GROOVE 12" X 12" X 1"

\$65

SMALL ROUND WOOD CUTTING BOARD WITH JUICE GROOVE 10 ½" X ¾"

\$50

LARGE ROUND WOOD CUTTING BOARD WITH JUICE GROOVE 13 ½" X ¾"

LARGE WOOD CUTTING BOARD WITH JUICE GROOVE 10 ½" X 16" X ¾"

\$65

ARCHED WOOD CUTTING BOARD WITH JUICE GROOVE 9" X 12" X 3/4"