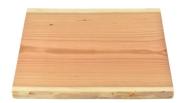

### Classic Cutting Boards

CLASSIC WOOD CUTTING BOARD 9" X 12" X 3/4"

\$50

LARGE WOOD CUTTING BOARD 11" X 14" X 3/4"

\$55

MINI WOOD CUTTING BOARD 7" X 8" X 3/4"

\$25

TRADITIONAL WOOD CUTTING BOARD 10 ½" X 16" X ¾"

\$55

LARGE WOOD CUTTING BOARD WITH ROUNDED EDGES 12" X 16" X 3/4"