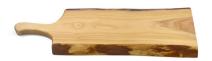

### Live Edge Cutting Boards

SOLID CHERRY WOOD ARTISAN SERVING BOARD WITH HANDLE WIDTH 6" TO 10" X 15" X 3/4"

\$65

LARGE SOLID CHERRY WOOD ARTISAN SERVING BOARD WITH HANDLE WIDTH 8" TO 12" X 18" X 3/4"

\$75

LIVE EDGE CHEERY WOOD CHARCUTERIE BOARD WITH 4" HANDLE 5 ½" TO 7 ¼" X 18 ½" X ¾"

\$60

SMALL CHERRY LIVE EDGE ARTISAN CHARCUTERIE BOARD 9" TO 10" X 12" X 3/4"

\$50

LARGE CHERRY LIVE EDGE ARTISAN CHARCUTERIE BOARD 9" TO 10" X 12" X 3/4"