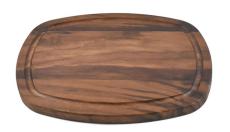

### Classic Cutting Boards

CURVED WOOD CUTTING BOARD WITH ROUNDED CORNERS 9" X 12" X 3/4"

\*Comes only in Walnut

HOUSE SHAPED CUTTING BOARD 13" X 14" X 3/4"

\$65

LARGE ROUND CUTTING BOARD WITH ROUNDED EDGES 15" X 3/4"

\$85

SMALL CHEESE SERVING BOARD 6" X 15" X 3/4"

\$40

LARGE CURVED WOOD CUTTING BOARD WITH ROUNDED CORNERS 10 ½" X 16" X ¾"

\*Comes only in Walnut