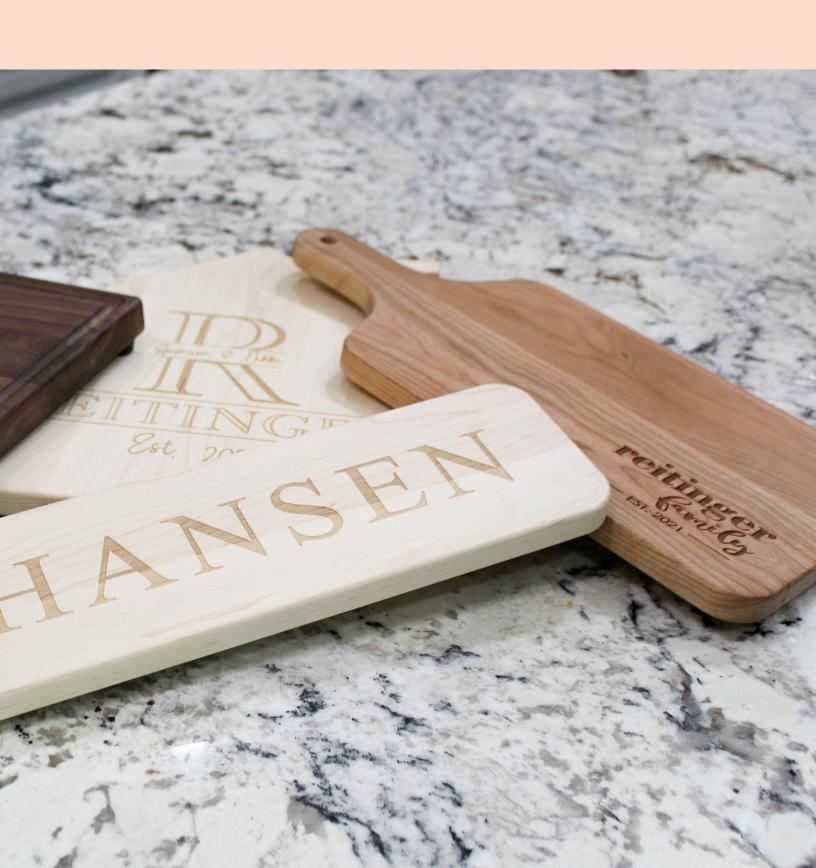

Custom cutting boards are the perfect closing gift for any home. We offer a wide variety of styles to fit any budget.

All of our cutting boards can be customized to any design you choose. Every board is available in Maple, Cherry, or Walnut, unless otherwise noted.

### Classic Cutting Boards

CLASSIC WOOD CUTTING BOARD 9" X 12" X 3/4"

\$50

LARGE WOOD CUTTING BOARD 11" X 14" X 3/4"

\$55

MINI WOOD CUTTING BOARD 7" X 8" X 3/4"

\$25

TRADITIONAL WOOD CUTTING BOARD 10 ½" X 16" X ¾"