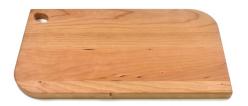

### Live Edge Cutting Boards

SOLID CHERRY WOOD ARTISAN SERVING BOARD WITH HANDLE WIDTH 6" TO 10" X 15" X 3/4"

\$65

LARGE SOLID CHERRY WOOD ARTISAN SERVING BOARD WITH HANDLE WIDTH 8" TO 12" X 18" X 3/4"

\$75