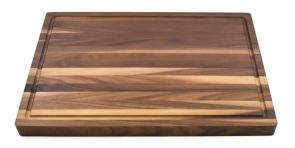

### Classic Cutting Boards

CLASSIC WOOD CUTTING BOARD 9" X 12" X 3/4"

\$50

LARGE WOOD CUTTING BOARD 11" X 14" X 3/4"

\$55

MINI WOOD CUTTING BOARD 7" X 8" X 3/4"

\$25

TRADITIONAL WOOD CUTTING BOARD 10 ½" X 16" X ¾"

\$55

LARGE WOOD CUTTING BOARD WITH ROUNDED EDGES 12" X 16" X 3/4"