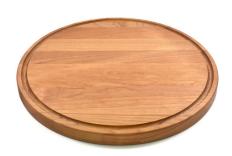

### Classic Cutting Boards

CURVED WOOD CUTTING BOARD WITH ROUNDED CORNERS 9" X 12" X 3/4"

\*Comes only in Walnut

HOUSE SHAPED CUTTING BOARD 13" X 14" X 3/4"

\$65

LARGE ROUND CUTTING BOARD WITH ROUNDED EDGES 15" X 3/4"