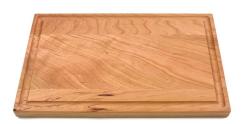

## Classic Cutting Boards

### Classic Cutting Boards

CLASSIC WOOD CUTTING BOARD 9" X 12" X 3/4"

\$50

LARGE WOOD CUTTING BOARD 11" X 14" X 3/4"

\$55

MINI WOOD CUTTING BOARD 7" X 8" X 3/4"

\$25

TRADITIONAL WOOD CUTTING BOARD 10 ½" X 16" X ¾"