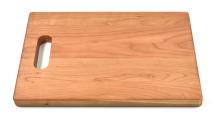

### Classic Cutting Boards

SMALL CHARCUTERIE BOARD WITH CUTOUT 6" X 11" X 3/4"

\$40

CHARCUTERIE BOARD WITH CUTOUT 8" X 14" X 3/4"

\$55

LARGE MULTI-SPECIES WOOD CUTTING BOARD 10 ½" X 16" X 3/4"

\*Comes in Cherry/Maple and Walnut/Cherry