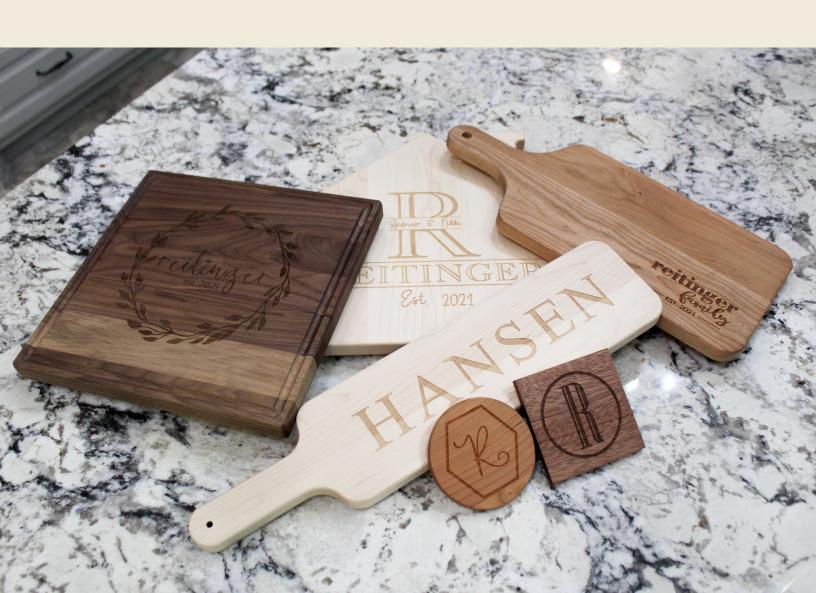

Custom cutting boards are the perfect closing gift for any home. We offer a wide variety of styles to fit any budget.

All of our cutting boards can be customized to any design you choose. Every board is available in Maple, Cherry, or Walnut, unless otherwise noted.