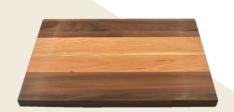

### Classic Cutting Boards

SMALL CHARCUTERIE BOARD WITH CUTOUT 6" X 11" X 3/4"

\$40

CHARCUTERIE BOARD WITH CUTOUT 8" X 14" X 3/4"

\$55

LARGE MULTI-SPECIES WOOD CUTTING BOARD 10 ½" X 16" X 3/4"

\*Comes in Cherry/Maple and Walnut/Cherry

\$65

MULTI-SPECIES WOOD CUTTING BOARD 9" X 12" X 3/4"

\*Comes in Cherry/Maple and Walnut/Cherry