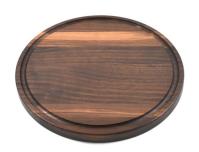

### Classic Cutting Boards

CURVED WOOD CUTTING BOARD WITH ROUNDED CORNERS 9" X 12" X 3/4"

\*Comes only in Walnut

HOUSE SHAPED CUTTING BOARD 13" X 14" X 3/4"

\$65

LARGE ROUND CUTTING BOARD WITH ROUNDED EDGES 15" X 3/4"