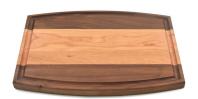

# Juice Groove Cutting Boards

SMALL CUTTING BOARD WITH JUICE GROOVE 8" X 12" X 34"

\$40

LARGE CUTTING BOARD WITH JUICE GROOVE 11" X 17" X 3/4"

\$65

SQUARE WOOD CUTTING BOARD WITH JUICE GROOVE 12" X 12" X 1"

\*Comes only in Walnut

\$115

LARGE BUTCHER BLOCK WITH JUICE GROOVE 15" X 20" X 1 3/4"

OVAL CUTTING BOARD WITH JUICE GROOVE 9" X 12" X 3/4"

\$50

LARGE OVAL SHAPED CUTTING BOARD WITH JUICE GROOVE 10 ½" X 16" X ¾"

\$65

SMALL ROUND WOOD CUTTING BOARD WITH JUICE GROOVE 10 ½" X ¾"

\$50

LARGE ROUND WOOD CUTTING BOARD WITH JUICE GROOVE 13 ½" X ¾"

LARGE WOOD CUTTING BOARD WITH JUICE GROOVE 10 ½" X 16" X ¾"

\$65

ARCHED WOOD CUTTING BOARD WITH JUICE GROOVE 9" X 12" X 3/4"