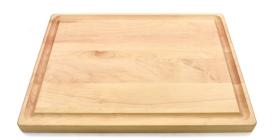

## Classic Cutting Boards

### Classic Cutting Boards

CLASSIC WOOD CUTTING BOARD 9" X 12" X 3/4"

\$50

LARGE WOOD CUTTING BOARD 11" X 14" X 3/4"

\$55

MINI WOOD CUTTING BOARD 7" X 8" X 3/4"

\$25

TRADITIONAL WOOD CUTTING BOARD 10 ½" X 16" X ¾"