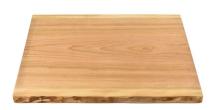

### Classic Cutting Boards

CLASSIC WOOD CUTTING BOARD 9" X 12" X 3/4"

\$50

LARGE WOOD CUTTING BOARD 11" X 14" X 3/4"

\$55

MINI WOOD CUTTING BOARD 7" X 8" X 3/4"

\$25

TRADITIONAL WOOD CUTTING BOARD 10 ½" X 16" X ¾"

\$55

LARGE WOOD CUTTING BOARD WITH ROUNDED EDGES 12" X 16" X 3/4"

### Classic Cutting Boards

CURVED WOOD CUTTING BOARD WITH ROUNDED CORNERS 9" X 12" X 3/4"

\*Comes only in Walnut

HOUSE SHAPED CUTTING BOARD 13" X 14" X 3/4"

\$65

LARGE ROUND CUTTING BOARD WITH ROUNDED EDGES 15" X 3/4"