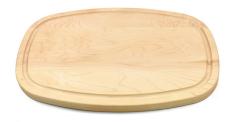

\*Comes only in Walnut

\$115

LARGE BUTCHER BLOCK WITH JUICE GROOVE 15" X 20" X 1 3/4"

OVAL CUTTING BOARD WITH JUICE GROOVE 9" X 12" X 3/4"

\$50

LARGE OVAL SHAPED CUTTING BOARD WITH JUICE GROOVE 10 ½" X 16" X ¾"

\$65

SMALL ROUND WOOD CUTTING BOARD WITH JUICE GROOVE 10 ½" X ¾"

\$50

LARGE ROUND WOOD CUTTING BOARD WITH JUICE GROOVE 13 ½" X ¾"

LARGE WOOD CUTTING BOARD WITH JUICE GROOVE 10 ½" X 16" X ¾"

\$65

ARCHED WOOD CUTTING BOARD WITH JUICE GROOVE 9" X 12" X 3/4"